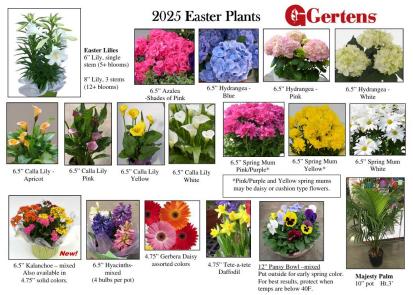

February 23

Pay Attention, Be Astonished, Tell About It

Genesis 45:3-11 1 Corinthians 15:35-38 Luke 6:27-38 I know Easter isn't until April 20, but it's never to early to think spring. It's time to start thinking about ordering plants for our Easter garden. Order forms and a photo sheet are available on the welcome table.

Orders must be received by Sunday, March 16.

Gerten Greenhouses \* 5500 Blaine Ave \* Inver Grove Heights \* 651-239-1321 \* greenhouseflowers@gertens.com

| ORDER FORM  If you are interested in sponsoring one or more plants for our annual St. Tim's Easter Garden, please fill out this form, include your check or cash and submit to the church office no later than Sunday, March 16.  Be sure to write 'Easter plant' on your check and offering envelope.  Name: |             |                              |
|---------------------------------------------------------------------------------------------------------------------------------------------------------------------------------------------------------------------------------------------------------------------------------------------------------------|-------------|------------------------------|
|                                                                                                                                                                                                                                                                                                               |             |                              |
| In Celebration of:                                                                                                                                                                                                                                                                                            |             |                              |
| To the Glory of God:                                                                                                                                                                                                                                                                                          |             |                              |
| 5" White Easter Lily (single)                                                                                                                                                                                                                                                                                 | Qty         | @ \$11.00 ea.                |
| 8" White Easter Lily (triple)                                                                                                                                                                                                                                                                                 | Qty         | @ \$22.00 ea.                |
| 5.5" Hydranga - pink                                                                                                                                                                                                                                                                                          | Qty         | @ \$20.00 ea.                |
| 6.5" Hydrangea - blue                                                                                                                                                                                                                                                                                         | Qty         |                              |
| 5.5" Hydrangea - white                                                                                                                                                                                                                                                                                        | Qty         | @ \$20.00 ea.                |
| 6.5" Azalea - pink shades                                                                                                                                                                                                                                                                                     | Qty         |                              |
| 6.5" Calla Lily - white                                                                                                                                                                                                                                                                                       | Qty         | @ \$18.00 ea.                |
| 6.5" Calla Lily - yellow                                                                                                                                                                                                                                                                                      | Qty         |                              |
| 6.5" Calla Lily - pink                                                                                                                                                                                                                                                                                        | Qty         |                              |
| 6.5" Calla Lily - apricot                                                                                                                                                                                                                                                                                     | Qty         |                              |
| 6.5" Mum - pink/purple                                                                                                                                                                                                                                                                                        | Qty         |                              |
| 6.5" Mum - yellow                                                                                                                                                                                                                                                                                             |             | @ \$12.00 ea.                |
| 6.5" Mum - white<br>6.5" Hyacinths - mixed colors                                                                                                                                                                                                                                                             | Qty         |                              |
|                                                                                                                                                                                                                                                                                                               | Qty         |                              |
| 6.5" Kalanchoe Mix – NEW<br>4.75" Tete-a-Tete Daffodil - yellow                                                                                                                                                                                                                                               | Qty         |                              |
| 4.75" Gerbera Daisy - assorted                                                                                                                                                                                                                                                                                | Qty         |                              |
| 4.75" Kalanchoe Orange – NEW                                                                                                                                                                                                                                                                                  | Qty         | @ \$6.00 ea.<br>@ \$5.00 ea. |
| 4.75" Kalanchoe Orange – NEW                                                                                                                                                                                                                                                                                  |             |                              |
| 4.75" Kalanchoe Purple – NEW                                                                                                                                                                                                                                                                                  | Oty         |                              |
| 4.75" Kalanchoe Yellow – NEW                                                                                                                                                                                                                                                                                  | Oty         |                              |
| 12.5" Pansy Bowl - mixed colors                                                                                                                                                                                                                                                                               | Oty         | @ \$17.00 ea.                |
|                                                                                                                                                                                                                                                                                                               |             |                              |
|                                                                                                                                                                                                                                                                                                               | iciosed 5 _ |                              |
| Envelope #                                                                                                                                                                                                                                                                                                    | Check #     |                              |